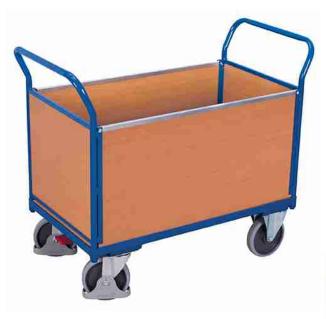

## sw-500.400 Four-sided trolley with board

## **External dimensions:**

Width: 1040 mm Construction: steel, screwed

Depth: 500 mm Colour: RAL 5010 gentian blue / powder-coated

Height: 975 mm Weight: 43,5 kg
Handle height: 975 mm Load capacity: 400 kg

Loading surface: (w/d)

Material: wood-based board / finish beech

Bottom: 850 mm x 450 mm

Loading height: 255 mm

Design:

Type of wall: wood-based board / Height of wall: 515 mm

Wheelset: Ø 160 x 40 mm, thermoplastic rubber, grey, non-marking

2 swivel castors and 2 fixed castors

deepgroove ball bearings

EasySTOP accessible from one side

More safety with the VARIOfit® foot protection

EAN-No. 4035694000216

Customs tariff no. 87168000

Country of origin: European Community