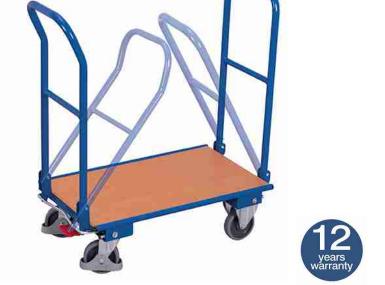

## Data sheet

sw-450.803 Folding trolley with 2 push bars

## External dimensions:

| Width:         | 850 mm | Construction:  | steel, fixed welded, foldable         |
|----------------|--------|----------------|---------------------------------------|
| Depth:         | 450 mm | Colour:        | RAL 5010 gentian blue / powder-coated |
| Height:        | 940 mm | Weight:        | 18,5 kg                               |
| Handle height: | 940 mm | Load capacity: | 150 kg                                |

## Loading surface: (w/d)

| Material:       | wood-based board / finish beech |
|-----------------|---------------------------------|
| Bottom:         | 720 mm × 450 mm                 |
| Loading height: | 225 mm                          |

| Wheelset:          | Ø 125 x 32 mm, thermoplastic rubber, grey, non-marking        |  |  |  |  |
|--------------------|---------------------------------------------------------------|--|--|--|--|
|                    | 2 swivel castors and 2 fixed castors                          |  |  |  |  |
|                    | deepgroove ball bearings<br>EasySTOP accessible from one side |  |  |  |  |
|                    |                                                               |  |  |  |  |
|                    | More safety with the VARIOfit® foot protection                |  |  |  |  |
| EAN-No.            | 4035694001480                                                 |  |  |  |  |
| Customs tariff no. | 87168000                                                      |  |  |  |  |