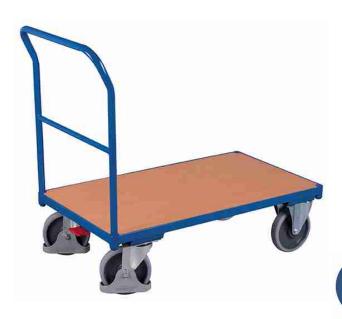

## sw-500.100 Push bar trolley

## **External dimensions:**

Width: 975 mm Construction: steel, screwed

Depth: 500 mm Colour: RAL 5010 gentian blue / powder-coated

Height: 975 mm Weight: 25 kg Handle height: 975 mm Load capacity: 400 kg

Loading surface: (w/d)

Material: wood-based board / finish beech

Bottom: 880 mm x 500 mm

Loading height: 255 mm

Wheelset: Ø 160 x 40 mm, thermoplastic rubber, grey, non-marking

2 swivel castors and 2 fixed castors

deepgroove ball bearings

EasySTOP accessible from one side

More safety with the VARIOfit® foot protection

EAN-No. 4035694000056

Customs tariff no. 87168000

Country of origin: European Community