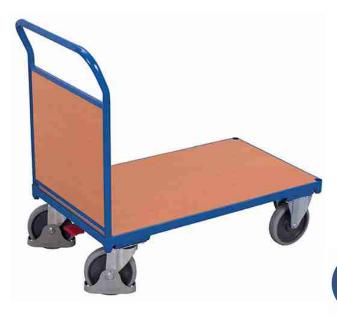

## sw-500.102 Single-end trolley with board

## **External dimensions:**

Width: 975 mm Construction: steel, screwed

Depth: 500 mm Colour: RAL 5010 gentian blue / powder-coated

Height: 975 mm Weight: 26 kg
Handle height: 975 mm Load capacity: 400 kg

Loading surface: (w/d)

Material: wood-based board / finish beech

Bottom: 880 mm x 500 mm

Loading height: 255 mm

Design:

Type of wall: wood-based board / Height of wall: 515 mm

Wheelset: Ø 160 x 40 mm, thermoplastic rubber, grey, non-marking

2 swivel castors and 2 fixed castors

deepgroove ball bearings

EasySTOP accessible from one side

More safety with the VARIOfit® foot protection

EAN-No. 4035694000094

Customs tariff no. 87168000

Country of origin: European Community