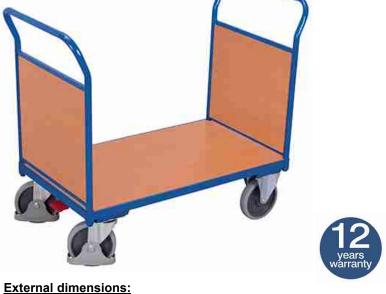

## Data sheet

sw-500.202 Double-end trolley with board

## Loading surface: (w/d)

Width:

Depth:

Height:

Handle height:

Material:wood-based board / finish beechBottom:850 mm × 500 mmLoading height:255 mm

| Design:            |                                                        |
|--------------------|--------------------------------------------------------|
| Type of wall:      | wood-based board / Height of wall: 515 mm              |
| Wheelset:          | Ø 160 x 40 mm, thermoplastic rubber, grey, non-marking |
|                    | 2 swivel castors and 2 fixed castors                   |
|                    | deepgroove ball bearings                               |
|                    | EasySTOP accessible from one side                      |
|                    | More safety with the VARIOfit® foot protection         |
| EAN-No.            | 4035694000131                                          |
| Customs tariff no. | 87168000                                               |
| Country of origin: | European Community                                     |