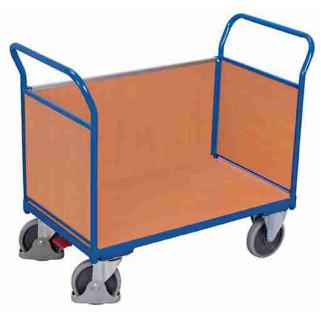

## sw-500.302 Three-sided trolley with board

## **External dimensions:**

Width: 1040 mm Construction: steel, screwed

Depth: 500 mm Colour: RAL 5010 gentian blue / powder-coated

Height: 975 mm Weight: 38 kg
Handle height: 975 mm Load capacity: 400 kg

Loading surface: (w/d)

Material: wood-based board / finish beech

Bottom: 850 mm x 475 mm

Loading height: 255 mm

Design:

Type of wall: wood-based board / Height of wall: 515 mm

Wheelset: Ø 160 x 40 mm, thermoplastic rubber, grey, non-marking

2 swivel castors and 2 fixed castors

deepgroove ball bearings

EasySTOP accessible from one side

More safety with the VARIOfit® foot protection

EAN-No. 4035694000179

Customs tariff no. 87168000

Country of origin: European Community