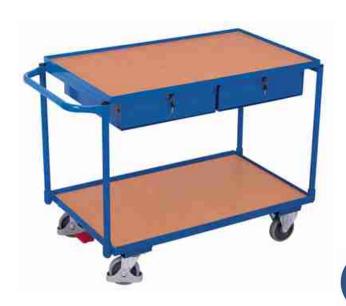

## Table trolley with 2 load surfaces and 2 drawers

## **External dimensions:**

Width: 1175 mm Construction: steel, screwed

Depth: 625 mm Colour: RAL 5010 gentian blue / powder-coated

Height: 850 mm Weight: 46 kg
Handle height: 805 mm Load capacity: 250 kg

Loading surface: (w/d)

Material: wood-based board / finish beech

 Bottom:
 985 mm
 x 605 mm

 Shelf:
 985 mm
 x 590 mm

 Upper shelf:
 985 mm
 x 590 mm

 Loading height:
 215 mm
 835 mm

Clearance height: 465 mm Height of frame: 15 mm Load capacity of shelf: 80 kg

Wheelset: Ø 125 x 32 mm, thermoplastic rubber, grey, non-marking

2 swivel castors and 2 fixed castors

deepgroove ball bearings

EasySTOP accessible from one side

More safety with the VARIOfit® foot protection