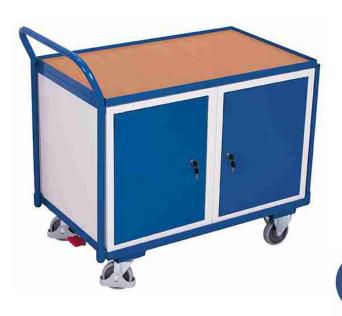

## **External dimensions:**

Width: 1125 mm Construction: steel, screwed

Depth: 625 mm Colour: RAL 7035 light grey / RAL 5010 gentian blue / powder-coated

Height: 1010 mm Weight: 76 kg
Handle height: 1010 mm Load capacity: 250 kg

Loading surface: (w/d)

Material: wood-based board / finish beech

Upper shelf: 985 mm x 590 mm Load capacity of shelf: 80 kg 835 mm

Wheelset: Ø 125 x 32 mm, thermoplastic rubber, grey, non-marking

2 swivel castors and 2 fixed castors

deepgroove ball bearings

EasySTOP accessible from one side

More safety with the VARIOfit® foot protection

EAN-No. 4035694001206

Customs tariff no. 87168000

Country of origin: European Community