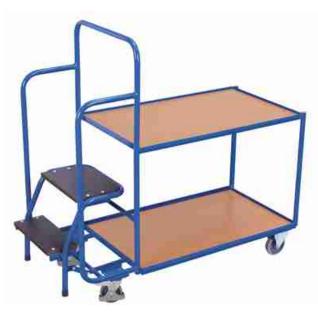

## sw-600.614 Order picking trolley with 3 shelves, low

## **External dimensions:**

Width: 1455 mm Construction: steel, fixed welded

Depth: 625 mm Colour: RAL 5010 gentian blue / powder-coated

Height: 1320 mm Weight: 40 kg
Handle height: 1080 mm Load capacity: 250 kg

## Loading surface: (w/d)

Material: wood-based board / finish beech

 Bottom:
 985 mm
 x 605 mm

 Shelf:
 985 mm
 x 590 mm

 Loading height:
 185 mm
 805 mm

Clearance height: 590 mm Height of frame: 15 mm Load capacity of shelf: 80 kg

Wheelset: Ø 125 x 32 mm, thermoplastic rubber, grey, non-marking

2 swivel castors with brakes and 2 fixed castors

deepgroove ball bearings

More safety with the VARIOfit® foot protection

EAN-No. 4035694004016 Customs tariff no. 87168000