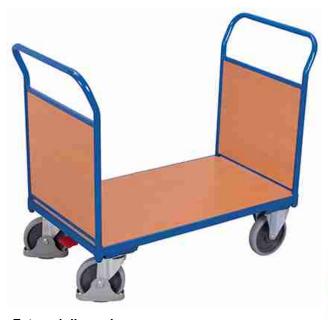

## sw-700.202 Double-end trolley with board

## **External dimensions:**

Width: 1190 mm Construction: steel, screwed

Depth: 700 mm Colour: RAL 5010 gentian blue / powder-coated

Height: 1015 mm Weight: 40 kg
Handle height: 1015 mm Load capacity: 500 kg

Loading surface: (w/d)

Material: wood-based board / finish beech

Bottom: 1000 mm x 700 mm

Loading height: 295 mm

Design:

Type of wall: wood-based board / Height of wall: 515 mm

Wheelset: Ø 200 x 40 mm, thermoplastic rubber, grey, non-marking

2 swivel castors and 2 fixed castors

deepgroove ball bearings

EasySTOP accessible from one side

More safety with the VARIOfit® foot protection

EAN-No. 4035694000155

Customs tariff no. 87168000

Country of origin: European Community