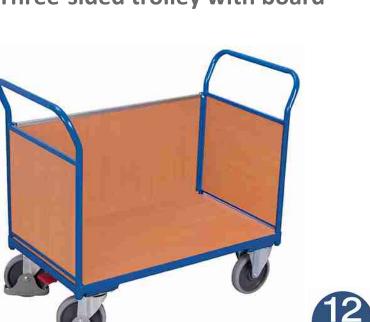

## Data sheet

sw-700.302 Three-sided trolley with board

## External dimensions:

| Width:         | 1190 mm | Construction:  | steel, screwed                        |
|----------------|---------|----------------|---------------------------------------|
| Depth:         | 700 mm  | Colour:        | RAL 5010 gentian blue / powder-coated |
| Height:        | 1015 mm | Weight:        | 48,5 kg                               |
| Handle height: | 1015 mm | Load capacity: | 500 kg                                |

## Loading surface: (w/d)

| Material:       | wood-based board / finish beech |
|-----------------|---------------------------------|
| Bottom:         | 1000 mm × 675 mm                |
| Loading height: | 295 mm                          |

| Design:            |                                                        |  |  |
|--------------------|--------------------------------------------------------|--|--|
| Type of wall:      | wood-based board / Height of wall: 515 mm              |  |  |
| Wheelset:          | Ø 200 x 40 mm, thermoplastic rubber, grey, non-marking |  |  |
|                    | 2 swivel castors and 2 fixed castors                   |  |  |
|                    | deepgroove ball bearings                               |  |  |
|                    | EasySTOP accessible from one side                      |  |  |
|                    | More safety with the VARIOfit® foot protection         |  |  |
| EAN-No.            | 4035694000193                                          |  |  |
| Customs tariff no. | 87168000                                               |  |  |
| Country of origin: | European Community                                     |  |  |