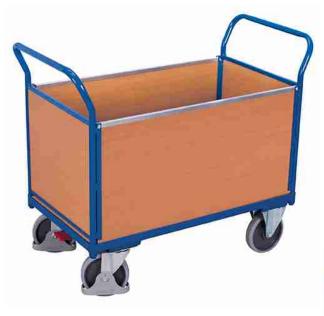

## sw-700.400 Four-sided trolley with board

## **External dimensions:**

Width: 1190 mm Construction: steel, screwed

Depth: 700 mm Colour: RAL 5010 gentian blue / powder-coated

Height: 1015 mm Weight: 54 kg
Handle height: 1015 mm Load capacity: 500 kg

Loading surface: (w/d)

Material: wood-based board / finish beech

Bottom: 1000 mm x 650 mm

Loading height: 295 mm

Design:

Type of wall: wood-based board / Height of wall: 515 mm

Wheelset: Ø 200 x 40 mm, thermoplastic rubber, grey, non-marking

2 swivel castors and 2 fixed castors

deepgroove ball bearings

EasySTOP accessible from one side

More safety with the VARIOfit® foot protection

EAN-No. 4035694000230

Customs tariff no. 87168000

Country of origin: European Community