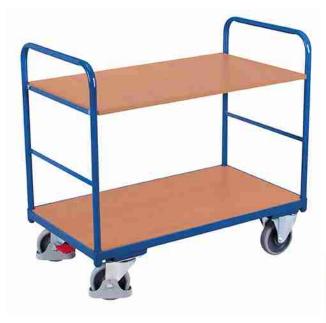

## sw-800.239 Shelf trolley, low

## **External dimensions:**

Width: 1260 mm Construction:

Depth: 800 mm Colour: RAL 5010 gentian blue / powder-coated

steel, screwed

Height: 990 mm Weight: 52,5 kg
Load capacity: 250 kg

Loading surface: (w/d)

Material: wood-based board / finish beech

Bottom: 1200 mm x 800 mm

Shelf: 1195 mm x 785 mm

Loading height: 255 mm 810 mm

Clearance height: 535 mm Load capacity of shelf: 80 kg

Wheelset: Ø 160 x 40 mm, thermoplastic rubber, grey, non-marking

2 swivel castors and 2 fixed castors

deepgroove ball bearings

EasySTOP accessible from one side

More safety with the VARIOfit® foot protection

EAN-No. 4035694009097 Customs tariff no. 87168000

Country of origin: European Community