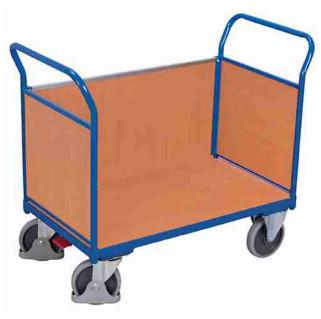

## sw-800.302 Three-sided trolley with board

## **External dimensions:**

Width: 1390 mm Construction: steel, screwed

Depth: 800 mm Colour: RAL 5010 gentian blue / powder-coated

Height: 1015 mm Weight: 56 kg
Handle height: 1015 mm Load capacity: 500 kg

Loading surface: (w/d)

Material: wood-based board / finish beech

Bottom: 1200 mm x 775 mm

Loading height: 295 mm

Design:

Type of wall: wood-based board / Height of wall: 515 mm

Wheelset: Ø 200 x 40 mm, thermoplastic rubber, grey, non-marking

2 swivel castors and 2 fixed castors

deepgroove ball bearings

EasySTOP accessible from one side

More safety with the VARIOfit® foot protection

EAN-No. 4035694000209

Customs tariff no. 87168000

Country of origin: European Community